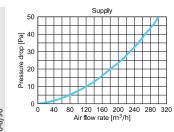

6 Ø75-90 ventilation ducts.

As with the other distribution boxes in the VCB series, unused spigots can be covered with plugs with gaskets included with the product. The box is characterised by a side connection available in two variants with a diameter of Ø160 mm and Ø125 mm.

Distribution boxes with side connections are ideal for installation above suspended ceilings and wherever installation height is limited.

The suitably profiled shape of the Awenta PRO boxes allows for a quiet air flow, while ensuring low pressure loss.

AWENTA PRO boxes are a well-thought-out design for long-term use. Thanks to their structure and the use of high-quality plastics and bacteriostatic additives, they will meet the expectations of the most demanding users.





## **AIR FLOW CHARACTERISTICS**













## **DIMENSION**



|             | Ø1  | Ø2 | Α   | В   | W   |
|-------------|-----|----|-----|-----|-----|
| VCB125-6    | 125 | 75 | 347 | 445 | 104 |
| VCB160-6    | 160 | 75 | 347 | 475 | 104 |
| VCB160-6/90 | 160 | 90 | 407 | 505 | 104 |