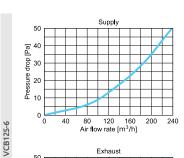

f up to 6 Ø75-90 ventilation ducts.

As with the other distribution boxes in the VCB series, unused spigots can be covered with plugs with gaskets included with the product. The box is characterised by a side connection available in two variants with a diameter of Ø160 mm and Ø125 mm.

Distribution boxes with side connections are ideal for installation above suspended ceilings and wherever installation height is limited.

The suitably profiled shape of the Awenta PRO boxes allows for a quiet air flow, while ensuring low pressure loss.

AWENTA PRO boxes are a well-thought-out design for long-term use. Thanks to their structure and the use of high-quality plastics and bacteriostatic additives, they will meet the expectations of the most demanding users.





## **AIR FLOW CHARACTERISTICS**













## **DIMENSION**



|             | Ø1  | Ø2 | Α   | В   | W   |
|-------------|-----|----|-----|-----|-----|
| VCB125-6    | 125 | 75 | 347 | 445 | 104 |
| VCB160-6    | 160 | 75 | 347 | 475 | 104 |
| VCB160-6/90 | 160 | 90 | 407 | 505 | 104 |