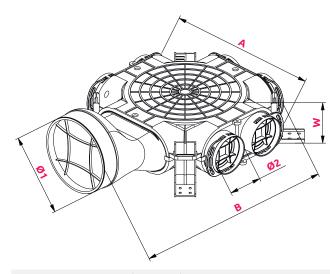

## **Distribution box** with side connection

NOVELTY Ø90

TIGHTNESS

VCB125-6, VCB160-6, VCB160-6/90

The Awenta PRO distribution box allows for the connection of up to 6 Ø75-90 ventilation ducts.

As with the other distribution boxes in the VCB series, unused spigots can be covered with plugs with gaskets included with the product. The box is characterised by a side connection available in two variants with a diameter of Ø160 mm and Ø125 mm.

## **DIMENSION**

|             | Ø1  | Ø2 | Α   | В   | W   |
|-------------|-----|----|-----|-----|-----|
| VCB125-6    | 125 | 75 | 347 | 445 | 104 |
| VCB160-6    | 160 | 75 | 347 | 475 | 104 |
| VCB160-6/90 | 160 | 90 | 407 | 505 | 104 |