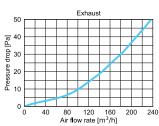

up to 6 Ø75-90 ventilation ducts.

As with the other distribution boxes in the VCB series, unused spigots can be covered with plugs with gaskets included with the product. The box is characterised by a side connection available in two variants with a diameter of Ø160 mm and Ø125 mm.

Distribution boxes with side connections are ideal for installation above suspended ceilings and wherever installation height is limited.

The suitably profiled shape of the Awenta PRO boxes allows for a quiet air flow, while ensuring low pressure loss.

AWENTA PRO boxes are a well-thought-out design for long-term use. Thanks to their structure and the use of high-quality plastics and bacteriostatic additives, they will meet the expectations of the most demanding users.





## **AIR FLOW CHARACTERISTICS**













## **DIMENSION**



|             | Ø1  | Ø2 | Α   | В   | W   |
|-------------|-----|----|-----|-----|-----|
| VCB125-6    | 125 | 75 | 347 | 445 | 104 |
| VCB160-6    | 160 | 75 | 347 | 475 | 104 |
| VCB160-6/90 | 160 | 90 | 407 | 505 | 104 |