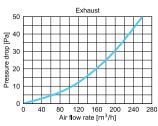

o 6 Ø75-90 ventilation ducts.

As with the other distribution boxes in the VCB series, unused spigots can be covered with plugs with gaskets included with the product. The box is characterised by a side connection available in two variants with a diameter of Ø160 mm and Ø125 mm.

Distribution boxes with side connections are ideal for installation above suspended ceilings and wherever installation height is limited.

The suitably profiled shape of the Awenta PRO boxes allows for a quiet air flow, while ensuring low pressure loss.

AWENTA PRO boxes are a well-thought-out design for long-term use. Thanks to their structure and the use of high-quality plastics and bacteriostatic additives, they will meet the expectations of the most demanding users.





## **AIR FLOW CHARACTERISTICS**













## **DIMENSION**



|             | Ø1  | Ø2 | Α   | В   | W   |
|-------------|-----|----|-----|-----|-----|
| VCB125-6    | 125 | 75 | 347 | 445 | 104 |
| VCB160-6    | 160 | 75 | 347 | 475 | 104 |
| VCB160-6/90 | 160 | 90 | 407 | 505 | 104 |