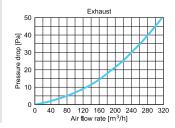

Ø75-90 ventilation ducts.

As with the other distribution boxes in the VCB series, unused spigots can be covered with plugs with gaskets included with the product. The box is characterised by a side connection available in two variants with a diameter of Ø160 mm and Ø125 mm.

Distribution boxes with side connections are ideal for installation above suspended ceilings and wherever installation height is limited.

The suitably profiled shape of the Awenta PRO boxes allows for a quiet air flow, while ensuring low pressure loss.

AWENTA PRO boxes are a well-thought-out design for long-term use. Thanks to their structure and the use of high-quality plastics and bacteriostatic additives, they will meet the expectations of the most demanding users.





## **AIR FLOW CHARACTERISTICS**













## **DIMENSION**



|             | Ø1  | Ø2 | Α   | В   | W   |
|-------------|-----|----|-----|-----|-----|
| VCB125-6    | 125 | 75 | 347 | 445 | 104 |
| VCB160-6    | 160 | 75 | 347 | 475 | 104 |
| VCB160-6/90 | 160 | 90 | 407 | 505 | 104 |