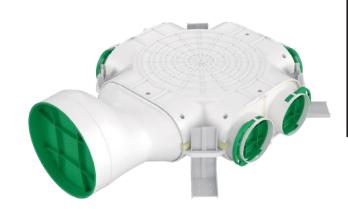

## **Distribution box** with side connection

NOVELTY Ø90

TIGHTNESS

VCB125-6, VCB160-6, VCB160-6/90

The Awenta PRO distribution box allows for the connection of up to 6 Ø75-90 ventilation ducts.

As with the other distribution boxes in the VCB series, unused spigots can be covered with plugs with gaskets included with the product. The box is characterised by a side connection available in two variants with a diameter of Ø160 mm and Ø125 mm.

Distribution boxes with side connections are ideal for installation above suspended ceilings and wherever installation height is limited.

The suitably profiled shape of the Awenta PRO boxes allows for a quiet air flow, while ensuring low pressure loss.