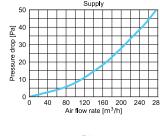

to 6 Ø75-90 ventilation ducts.

As with the other distribution boxes in the VCB series, unused spigots can be covered with plugs with gaskets included with the product. The box is characterised by a side connection available in two variants with a diameter of Ø160 mm and Ø125 mm.

Distribution boxes with side connections are ideal for installation above suspended ceilings and wherever installation height is limited.

The suitably profiled shape of the Awenta PRO boxes allows for a quiet air flow, while ensuring low pressure loss.

AWENTA PRO boxes are a well-thought-out design for long-term use. Thanks to their structure and the use of high-quality plastics and bacteriostatic additives, they will meet the expectations of the most demanding users.





## **AIR FLOW CHARACTERISTICS**













## **DIMENSION**



|             | Ø1  | Ø2 | Α   | В   | W   |
|-------------|-----|----|-----|-----|-----|
| VCB125-6    | 125 | 75 | 347 | 445 | 104 |
| VCB160-6    | 160 | 75 | 347 | 475 | 104 |
| VCB160-6/90 | 160 | 90 | 407 | 505 | 104 |